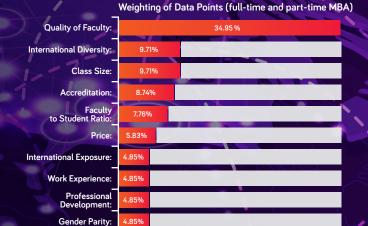

Using a ranking system entirely geared and weighted to fact-based criteria, CEO Magazine aims to cut through the noise and provide potential students with a performance benchmark for those schools under review.

\*EMBA Weighting: Work experience and international diversity are adjusted accordingly.

Delivery methods: